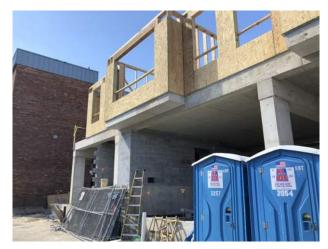

#### **Work Completed/In Progress:**

- -Podium Completed
- -Formwork stripped- past concrete break test
- -Second floor wall framing
- -Vestibule Steel Complete
- -Blockwork started

#### **Projected Work:**

- -Stair tower block
- -Flevator shaft blockwork
- -Work on parking lot while concrete is curing.
- -3rd and 4th floor framing and ready to set roof trusses
- -Electrician will start boxes on second floor after 3rd floor walls are up

#### **Attached**

Photos