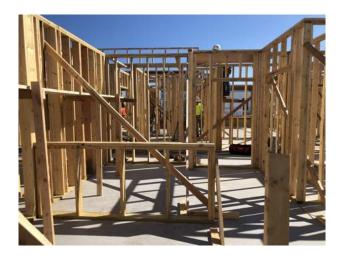

#### **Work Completed/In Progress:**

- -Podium Completed
- -Formwork stripped- past concrete break test
- -Second floor wall framing
- -Vestibule Steel Complete
- -Blockwork started

#### **Projected Work:**

- -Stair tower block
- -Flevator shaft blockwork
- -Work on parking lot while concrete is curing.
- -3rd and 4th floor framing and ready to set roof trusses
- -Electrician will start boxes on second floor after 3rd floor walls are up

#### **Attached**

Photos