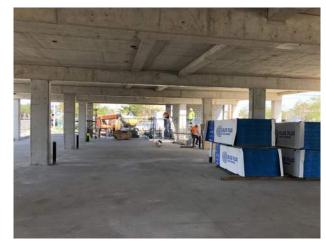

#### **Work Completed/In Progress:**

- -Podium Completed
- -Formwork stripped- past concrete break test
- -Second floor wall framing
- -Vestibule Steel Complete
- -Blockwork started

#### **Attached**

Photos