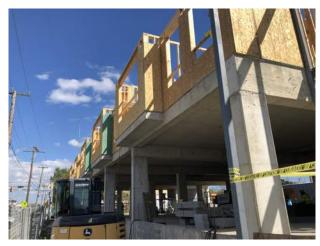

#### **Work Completed/In Progress:**

- -Podium Completed
- -Formwork stripped- past concrete break test
- -Second floor wall framing
- -Vestibule Steel Complete
- -Blockwork started

#### **Projected Work:**

- -Stair tower block
- -Flevator shaft blockwork
- -Work on parking lot while concrete is curing.
- -3rd and 4th floor framing and ready to set roof trusses
- -Electrician will start boxes on second floor after 3rd floor walls are up

#### **Attached**

Photos