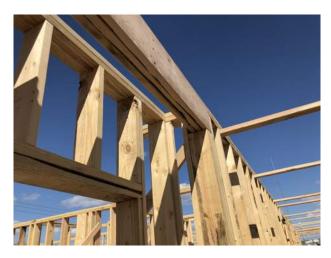

#### **Work Completed/In Progress:**

- -Podium Completed
- -Formwork stripped- past concrete break test
- -Second floor wall framing
- -Vestibule Steel Complete
- -Blockwork started

#### **Projected Work:**

- -Stair tower block
- -Flevator shaft blockwork
- -Work on parking lot while concrete is curing.
- -3rd and 4th floor framing and ready to set roof trusses
- -Electrician will start boxes on second floor after 3rd floor walls are up

#### **Attached**

Photos