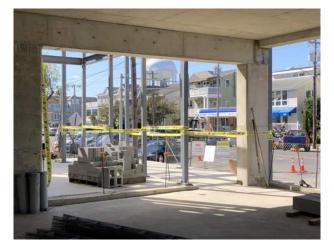

#### **Work Completed/In Progress:**

- -Podium Completed
- -Formwork stripped- past concrete break test
- -Second floor wall framing
- -Vestibule Steel Complete
- -Blockwork started

#### **Attached**

Photos