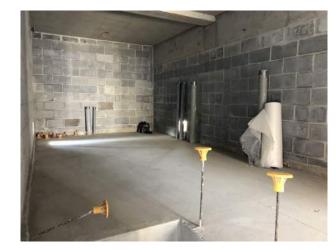

#### **Work Completed/In Progress:**

- -Podium Completed
- -Formwork stripped- past concrete break test
- -Second floor wall framing
- -Vestibule Steel Complete
- -Blockwork started

#### **Projected Work:**

- -Stair tower block
- -Flevator shaft blockwork
- -Work on parking lot while concrete is curing.
- -3rd and 4th floor framing and ready to set roof trusses
- -Electrician will start boxes on second floor after 3rd floor walls are up

#### **Attached**

Photos