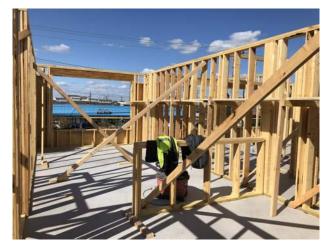

#### **Work Completed/In Progress:**

- -Podium Completed
- -Formwork stripped- past concrete break test
- -Second floor wall framing
- -Vestibule Steel Complete
- -Blockwork started

#### **Projected Work:**

- -Stair tower block
- -Flevator shaft blockwork
- -Work on parking lot while concrete is curing.
- -3rd and 4th floor framing and ready to set roof trusses
- -Electrician will start boxes on second floor after 3rd floor walls are up

#### **Attached**

Photos