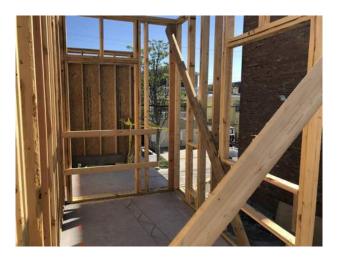

#### **Work Completed/In Progress:**

- -Podium Completed
- -Formwork stripped- past concrete break test
- -Second floor wall framing
- -Vestibule Steel Complete
- -Blockwork started

#### **Projected Work:**

- -Stair tower block
- -Flevator shaft blockwork
- -Work on parking lot while concrete is curing.
- -3rd and 4th floor framing and ready to set roof trusses
- -Electrician will start boxes on second floor after 3rd floor walls are up

#### **Attached**

Photos