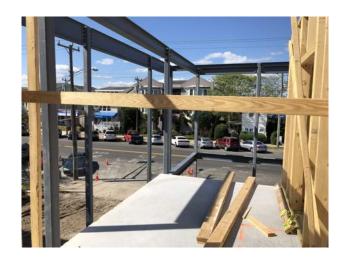

#### **Work Completed/In Progress:**

- -Podium Completed
- -Formwork stripped- past concrete break test
- -Second floor wall framing
- -Vestibule Steel Complete
- -Blockwork started

#### **Projected Work:**

- -Stair tower block
- -Flevator shaft blockwork
- -Work on parking lot while concrete is curing.
- -3rd and 4th floor framing and ready to set roof trusses
- -Electrician will start boxes on second floor after 3rd floor walls are up

#### **Attached**

Photos