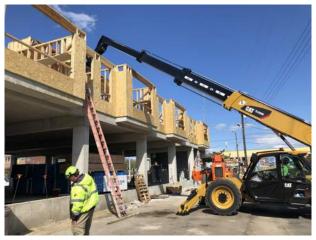

#### **Work Completed/In Progress:**

- -Podium Completed
- -Formwork stripped- past concrete break test
- -Second floor wall framing
- -Vestibule Steel Complete
- -Blockwork started

#### **Projected Work:**

- -Stair tower block
- -Flevator shaft blockwork
- -Work on parking lot while concrete is curing.
- -3rd and 4th floor framing and ready to set roof trusses
- -Electrician will start boxes on second floor after 3rd floor walls are up

#### **Attached**

Photos