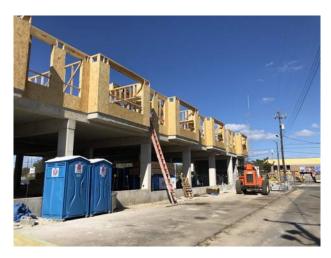

#### **Work Completed/In Progress:**

- -Podium Completed
- -Formwork stripped- past concrete break test
- -Second floor wall framing
- -Vestibule Steel Complete
- -Blockwork started

#### **Projected Work:**

- -Stair tower block
- -Flevator shaft blockwork
- -Work on parking lot while concrete is curing.
- -3rd and 4th floor framing and ready to set roof trusses
- -Electrician will start boxes on second floor after 3rd floor walls are up

#### **Attached**

Photos