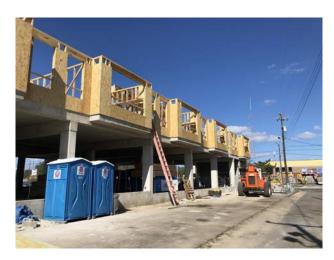

#### **Work Completed/In Progress:**

- -Podium Completed
- -Formwork stripped- past concrete break test
- -Second floor wall framing
- -Vestibule Steel Complete
- -Blockwork started

#### **Projected Work:**

- -Stair tower block
- -Flevator shaft blockwork
- -Work on parking lot while concrete is curing.
- -3rd and 4th floor framing and ready to set roof trusses
- -Electrician will start boxes on second floor after 3rd floor walls are up

#### **Attached**

Photos