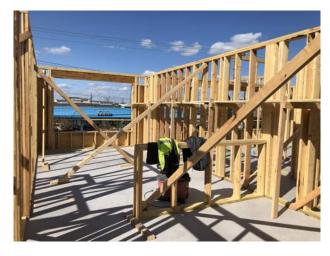

#### **Work Completed/In Progress:**

- -Podium Completed
- -Formwork stripped- past concrete break test
- -Second floor wall framing
- -Vestibule Steel Complete
- -Blockwork started

#### **Projected Work:**

- -Stair tower block
- -Flevator shaft blockwork
- -Work on parking lot while concrete is curing.
- -3rd and 4th floor framing and ready to set roof trusses
- -Electrician will start boxes on second floor after 3rd floor walls are up

#### **Attached**

Photos