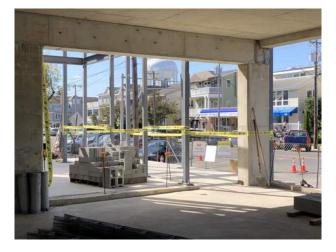

#### **Work Completed/In Progress:**

- -Podium Completed
- -Formwork stripped- past concrete break test
- -Second floor wall framing
- -Vestibule Steel Complete
- -Blockwork started

#### **Attached**

Photos