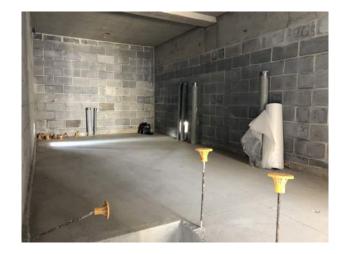

#### **Work Completed/In Progress:**

- -Podium Completed
- -Formwork stripped- past concrete break test
- -Second floor wall framing
- -Vestibule Steel Complete
- -Blockwork started

#### **Projected Work:**

- -Stair tower block
- -Flevator shaft blockwork
- -Work on parking lot while concrete is curing.
- -3rd and 4th floor framing and ready to set roof trusses
- -Electrician will start boxes on second floor after 3rd floor walls are up

#### **Attached**

Photos