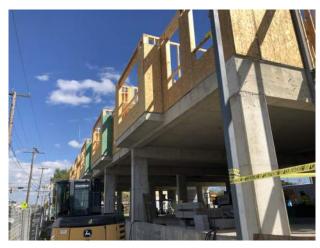

#### **Work Completed/In Progress:**

- -Podium Completed
- -Formwork stripped- past concrete break test
- -Second floor wall framing
- -Vestibule Steel Complete
- -Blockwork started

#### **Projected Work:**

- -Stair tower block
- -Flevator shaft blockwork
- -Work on parking lot while concrete is curing.
- -3rd and 4th floor framing and ready to set roof trusses
- -Electrician will start boxes on second floor after 3rd floor walls are up

#### **Attached**

Photos