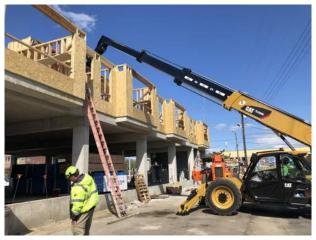

#### **Work Completed/In Progress:**

- -Podium Completed
- -Formwork stripped- past concrete break test
- -Second floor wall framing
- -Vestibule Steel Complete
- -Blockwork started

#### **Projected Work:**

- -Stair tower block
- -Flevator shaft blockwork
- -Work on parking lot while concrete is curing.
- -3rd and 4th floor framing and ready to set roof trusses
- -Electrician will start boxes on second floor after 3rd floor walls are up

#### **Attached**

Photos