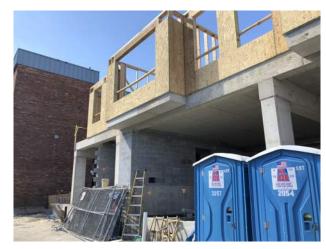

#### **Work Completed/In Progress:**

- -Podium Completed
- -Formwork stripped- past concrete break test
- -Second floor wall framing
- -Vestibule Steel Complete
- -Blockwork started

#### **Projected Work:**

- -Stair tower block
- -Flevator shaft blockwork
- -Work on parking lot while concrete is curing.
- -3rd and 4th floor framing and ready to set roof trusses
- -Electrician will start boxes on second floor after 3rd floor walls are up

#### **Attached**

Photos