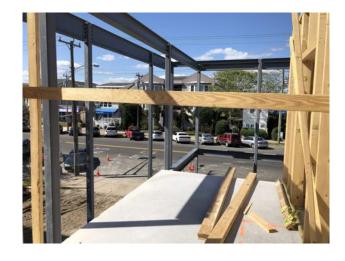

#### **Work Completed/In Progress:**

- -Podium Completed
- -Formwork stripped- past concrete break test
- -Second floor wall framing
- -Vestibule Steel Complete
- -Blockwork started

#### **Projected Work:**

- -Stair tower block
- -Flevator shaft blockwork
- -Work on parking lot while concrete is curing.
- -3rd and 4th floor framing and ready to set roof trusses
- -Electrician will start boxes on second floor after 3rd floor walls are up

#### **Attached**

Photos