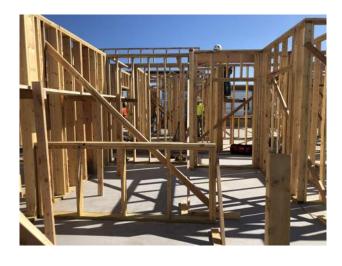

#### **Work Completed/In Progress:**

- -Podium Completed
- -Formwork stripped- past concrete break test
- -Second floor wall framing
- -Vestibule Steel Complete
- -Blockwork started

#### **Projected Work:**

- -Stair tower block
- -Flevator shaft blockwork
- -Work on parking lot while concrete is curing.
- -3rd and 4th floor framing and ready to set roof trusses
- -Electrician will start boxes on second floor after 3rd floor walls are up

#### **Attached**

Photos