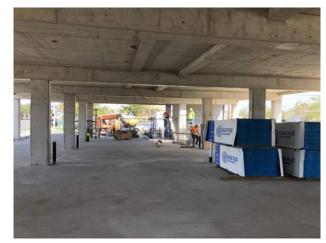

#### **Work Completed/In Progress:**

- -Podium Completed
- -Formwork stripped- past concrete break test
- -Second floor wall framing
- -Vestibule Steel Complete
- -Blockwork started

#### **Attached**

Photos