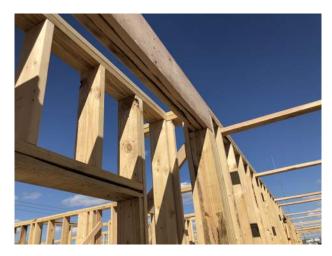

#### **Work Completed/In Progress:**

- -Podium Completed
- -Formwork stripped- past concrete break test
- -Second floor wall framing
- -Vestibule Steel Complete
- -Blockwork started

#### **Projected Work:**

- -Stair tower block
- -Flevator shaft blockwork
- -Work on parking lot while concrete is curing.
- -3rd and 4th floor framing and ready to set roof trusses
- -Electrician will start boxes on second floor after 3rd floor walls are up

#### **Attached**

Photos