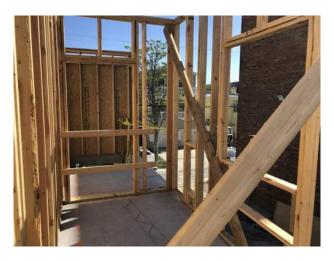

#### **Work Completed/In Progress:**

- -Podium Completed
- -Formwork stripped- past concrete break test
- -Second floor wall framing
- -Vestibule Steel Complete
- -Blockwork started

#### **Projected Work:**

- -Stair tower block
- -Flevator shaft blockwork
- -Work on parking lot while concrete is curing.
- -3rd and 4th floor framing and ready to set roof trusses
- -Electrician will start boxes on second floor after 3rd floor walls are up

#### **Attached**

Photos