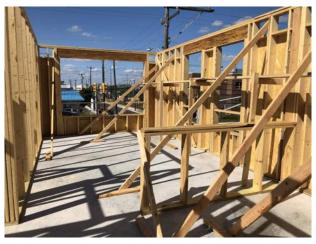

#### **Work Completed/In Progress:**

- -Podium Completed
- -Formwork stripped- past concrete break test
- -Second floor wall framing
- -Vestibule Steel Complete
- -Blockwork started

#### **Projected Work:**

- -Stair tower block
- -Flevator shaft blockwork
- -Work on parking lot while concrete is curing.
- -3rd and 4th floor framing and ready to set roof trusses
- -Electrician will start boxes on second floor after 3rd floor walls are up

#### **Attached**

Photos