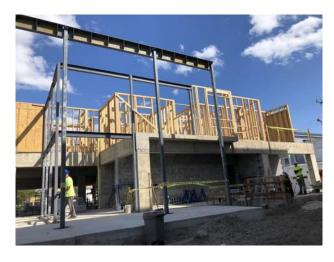

#### **Work Completed/In Progress:**

- -Podium Completed
- -Formwork stripped- past concrete break test
- -Second floor wall framing
- -Vestibule Steel Complete
- -Blockwork started

#### **Projected Work:**

- -Stair tower block
- -Flevator shaft blockwork
- -Work on parking lot while concrete is curing.
- -3rd and 4th floor framing and ready to set roof trusses
- -Electrician will start boxes on second floor after 3rd floor walls are up

#### **Attached**

Photos